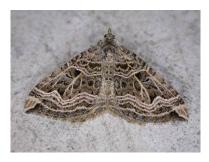

Slender Pug (Eupithecia territotra) at kitch window. Shortish rounded wings. Rominent discal spot. Cossilinos on forewings in strong bands.

Polatta tineid, perhaps common Clothes Moth (Tineda biselliella). Sutting heravious Rather glassy but apparently with faint discal Sport. 13/6 (97 Hursley Part 9.00am Bright. In trap by oak copse near dubhouse.