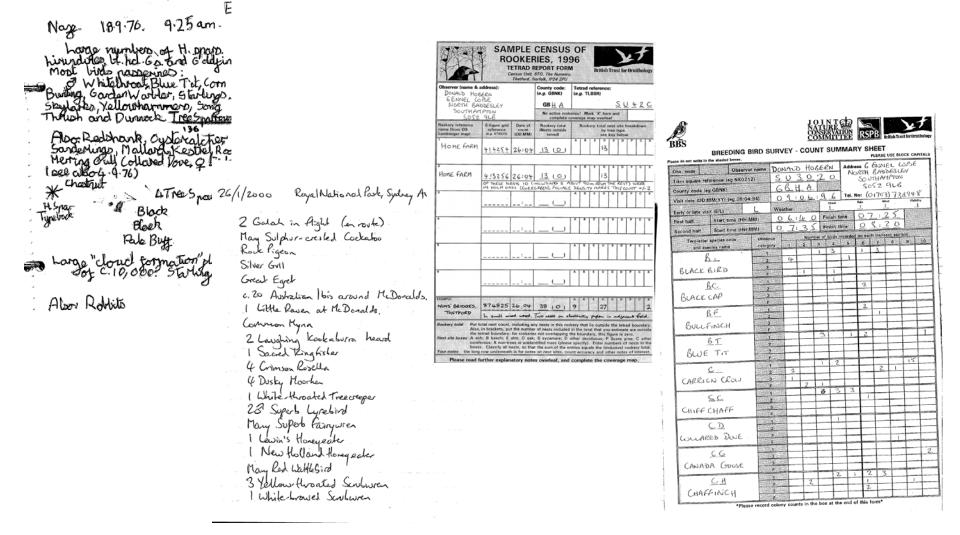

## Branching out

Woodpigeon, Swallow, Rock Ripit, Meadow Ripit, Ried Wagtail, Skylark, Many Wren, Dirnock, Lage numbers of Robins, Blackbird, Chiffchaff, Coldcrest, Blue Tit, Great Tit, Linnet, Gold Finch, Greenfind, Chaffinch, Starting, Magpie, Canion Crow, Jadedow

Q Death's Head Hawkmoth resting on well of beach lut. Very good condition. Squeaked when handled.

2 P Roy Barry Brits and Anna for prach

| 13/10/95 Winspit Valley 1.00-2.10pm                                                                       |
|-----------------------------------------------------------------------------------------------------------|
| 13/10/95 Winspit Valley 1.00-2.10pm<br>Warm and sunny.                                                    |
|                                                                                                           |
| Radde's Warbler in undergrowth to left of path                                                            |
| Kaddes Warbler in undergrowth to left of path                                                             |
| between Winspit Cottage and sea. Olive-brown                                                              |
| above with very prominent, broad [ buffish                                                                |
| eyestripe reaching back to mape Farcovers                                                                 |
| somewhat nottled with darker colour. Bill                                                                 |
|                                                                                                           |
| Short and study. Head large. Bull-nected.                                                                 |
| legs pale, pinkish. Flycatching and moving                                                                |
| Sleadily through lower stones of vegetation.<br>Underside rather buffish. Silent.                         |
| Underside rather buffish. Silent.                                                                         |
|                                                                                                           |
| Meadow Pipit, Dunoch, Wrey, Blackbird, Robin,<br>Cliffdaff, Goldcrest, Magpie, Rook, Linnet, Kellowharmer |
| Childrent Magoie Rook Linnet Yellowharver                                                                 |
|                                                                                                           |
|                                                                                                           |
|                                                                                                           |
|                                                                                                           |
|                                                                                                           |
|                                                                                                           |
|                                                                                                           |
|                                                                                                           |
|                                                                                                           |
| · · · ·                                                                                                   |