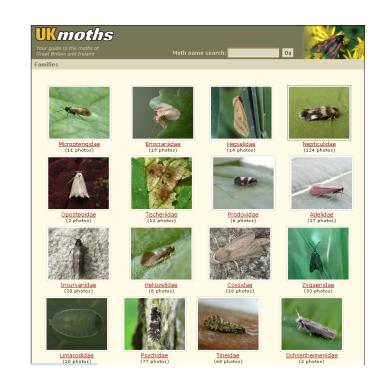

#### hantsmoths - 223 members

Welcome to **UKMoths**, your online guide to the moths of Great Britain and Ireland.

Traditionally, moth fieldguides have concentrated on the so-called "macro-moths", of which there are around 800 regular British species. To study all of Britain's species including the often very interesting microlepidoptera, requires an expensive library of reference material.

The aim of this site is to illustrate as many species of British moths as possible and to provide this information in an accessible format. Over 2400 species have been recorded in the British Isles, and currently **2020** of these are illustrated, featuring **5536** photographs.