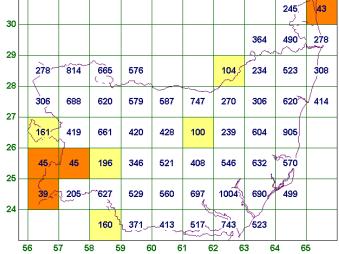

#### **Recording moths**

12/6/97 Hursley Parl 12.00xilly

3 Crambus pertella. 2 Anysokuchia culnella 1 Treble Brown Spot 1 Ume-spel Rig 1 Biff Emine 1 Laze Willow Underwing

Ennel Copse

12/6/97 Overast. 11-00pm

33 10 Common Swith 8 Chrysofeedia colmetta 3 Cambus pertella 3 Szopana pyvalella Rebard Wave (as reme taka) ( Idaea avezata) 1 Toad Plax Rug on trap Very worn Grey Bird 1 Buff-tip 1 But Emine 8 Heat and Dart 7 marriled Clay Setaceous Herrew Character (Xestia c-migrum) Double Square-spot (Xestia triangulum) 1 Bright-line Brown-eye 1 Lychins (Hadera bicnis) 1 Smoky Wainscot (Hythinna inpura) 1 Dar Arales 1 Treble Cines 1 Mothed Rushic