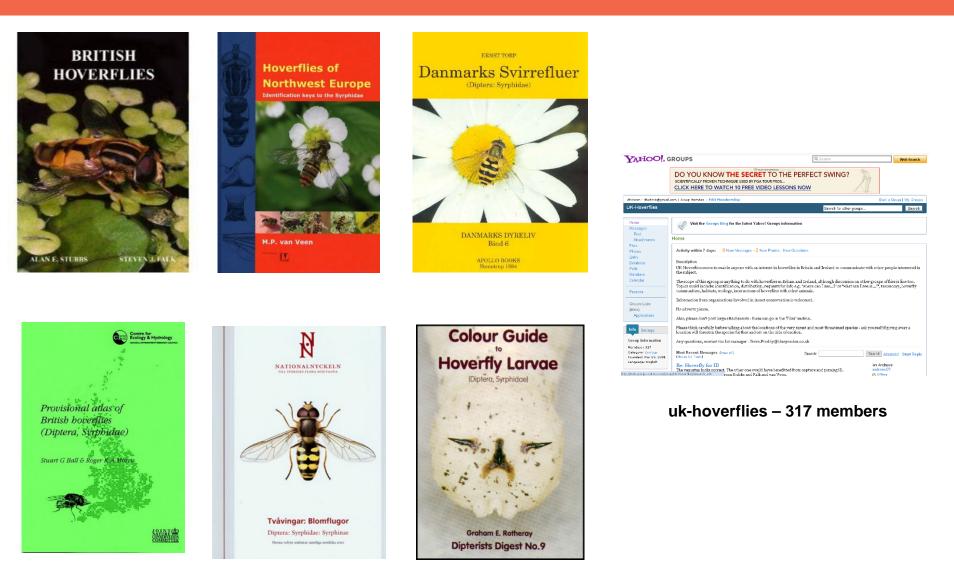

ion in an accessible format. Over 2400 species have been recorded in the British Isles, and currently **2020** of these are illustrated, featuring **5536** photographs.

If you have good quality photos of British moths or lifecycle stages **not yet featured on UKMoths** and would like to contribute, please check the <u>quidelines for contributors</u>.

# **Community-driven content**



0504 Coleophora lusciniaepennella male **Coleophoridae** 504 Coleophora lusciniaepennella Sculthorpe Moor Norfolk 27/6/2006 Det J. Clifton short rounded valva aedeagus with rows of teeth at orifice cluster of cornuti





For online access to Australia's biodiversity information

PISCES CONSERVATION LTD

of the

# Completely new audience









Rednish Light Arch

131

#### Another example - hoverflies





### So what?



- Information on biodiversity can drive a feedback loop
  - Information enables amateurs to study wildlife
  - Amateur study brings new data and new information
    - Occurrence data
    - Photographs
    - Web sites
    - New literature
    - Enhanced capacity to understand and protect
- Published literature is key to this loop
  - Currently often hard to access
  - BHL is a way to make these resources available to all
  - Digital literature is central to the ALA strategy



#### The Atlas of Living Australia Participants

#### www.ala.org.au



The Council of Heads of Australian Faunal Collections (CHAFC) The Council of Heads of Australian Entomological Collections (CHAEC)

The Australian Microbial Resources Research Network (AMRRN) The Council of Heads of Australasian