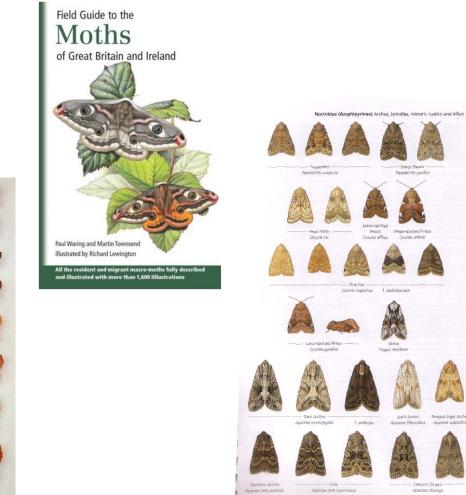

## Getting started with moths

#### hantsmoths - 223 members

Welcome to **UKMoths**, your online guide to the moths of Great Britain and Ireland.

Traditionally, moth fieldguides have concentrated on the so-called "macro-moths", of which there are around 800 regular British species. To study all of Britain's species including the often very interesting microlepidoptera, requires an expensive library of reference material.

The aim of this site is to illustrate as many species of British moths as possible and to provide this information in an accessible format. Over 2400 species have been recorded in the British Isles, and currently **2020** of these are illustrated, featuring **5536** photographs.