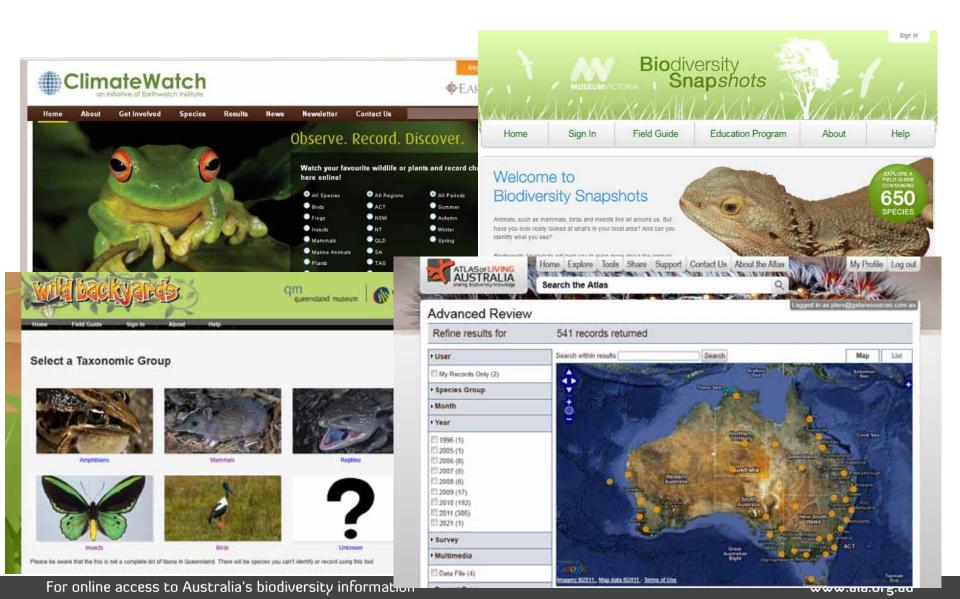

## **Community Projects**

## Field data capture

Plus TERN, TRIN, Ausplots, TREND, Myrtle Rust, more

other such projects worldwide.