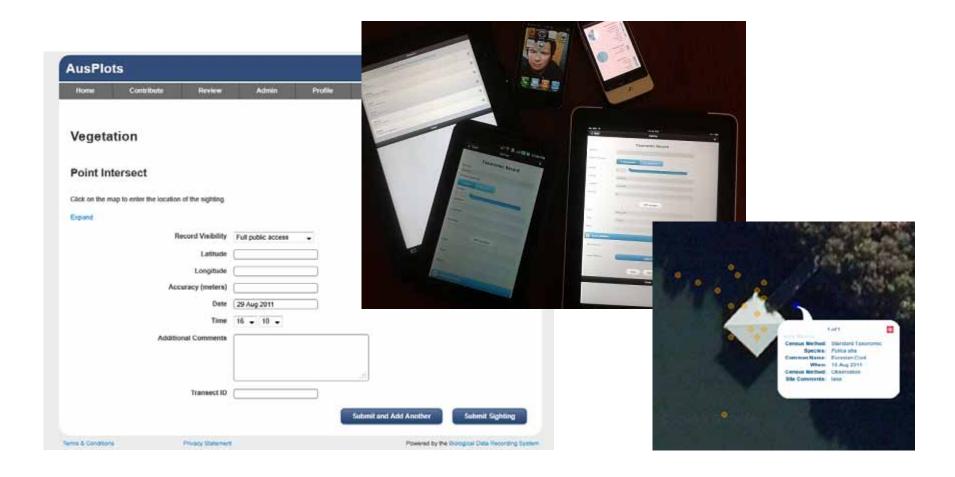

## Field data capture

Plus TERN, TRIN, Ausplots, TREND, Myrtle Rust, more

other such projects worldwide.

### Mobile