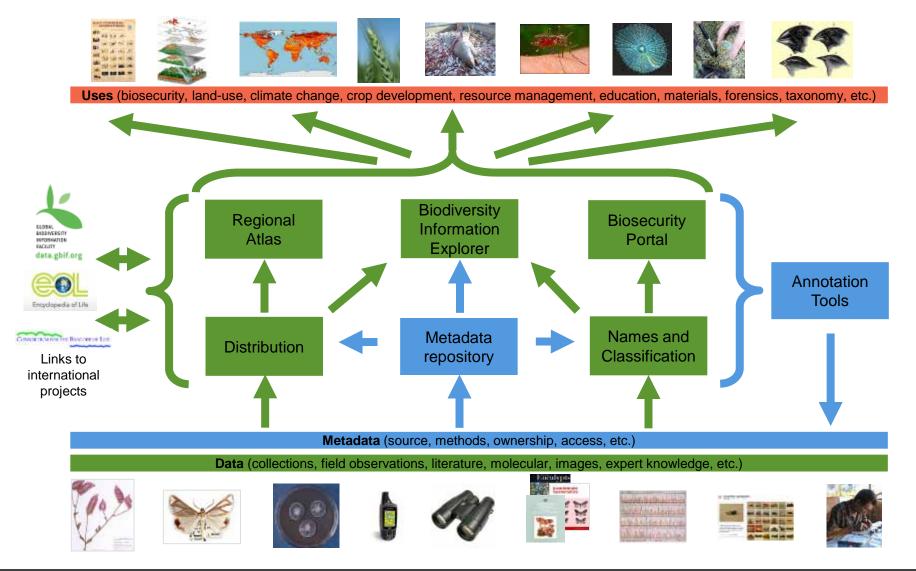

## ALA components

Taxonomy

http://biodiversity.org.au/taxon/Dodonaea\_ovata
http://biodiversity.org.au/name/Dodonaea\_ovata

Morphbank

http://morphbank.ala.org.au/?id=130972

IdentifyLife

http://www.identifylife.org/

Biodiversity Heritage Library

http://bhl.ala.org.au/

Volunteer portal

http://volunteer.ala.org.au/

Field capture

http://birdsaustralia.ala.org.au/

Flickr EOL group

http://www.flickr.com/groups/encyclopedia\_of\_life/