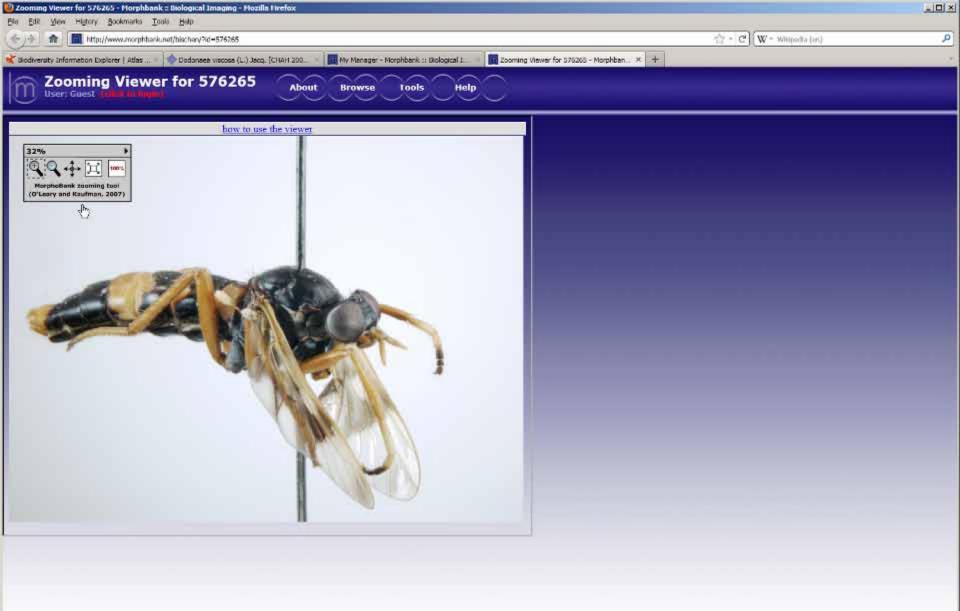

## ALA components

Taxonomy

http://biodiversity.org.au/taxon/Dodonaea\_ovata
http://biodiversity.org.au/name/Dodonaea\_ovata

Morphbank

http://morphbank.ala.org.au/?id=130972

IdentifyLife

http://www.identifylife.org/