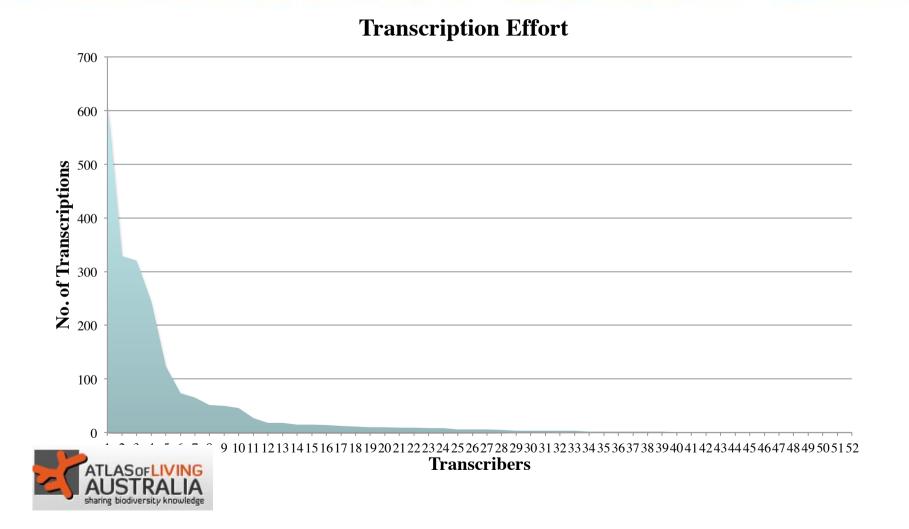

|     |
| Scientific Name<br>Identifier<br>Type Status |                            | 2                      | Date identified                     |                   | [mmm.mm.dp]              |     |

(Validate) (Dest validate) (Skip) [Is valid | validatedDy: |

# The big questions!



1. Is the quality of the transcribed data sufficient to justify the use of crowd-sourcing?

2. Is the crowd-sourcing resource an ongoing one or a fad that will quickly pass and not realize the benefits we hoped it would.



## **Other Issues to be considered?**



- 1. Transcription versus georeferencing
- 2. Ease of georeferencing versus accuracy and reliability
- 3. The challenge of data repatration
- 4. Attracting volunteers and maintaining there interest



# The transcription effort?





# How to attract and retain volunteers?



Our experience suggests that in developing projects that seek to use crowd-sourcing we need to ensure:

- 1. we provide incentives for volunteers to be involved, such as:
  - a. an attractive and easy to use transcription interface

b. clear annunciation of the benefits to the institutions

c. recognition of the efforts of the volunteers

2. that the digitisation outcome and products are not solely reliant on crowd-sourcing but are supplemented by it.



# Is it worth the effort?



When considering it simply as label digitisation for entomological specimens - Maybe

For field note transcriptions – yet to be determined

If you consider it as an exercise in

- Outreach
- Education
- Collections Access

.....then the case is stronger but the jury