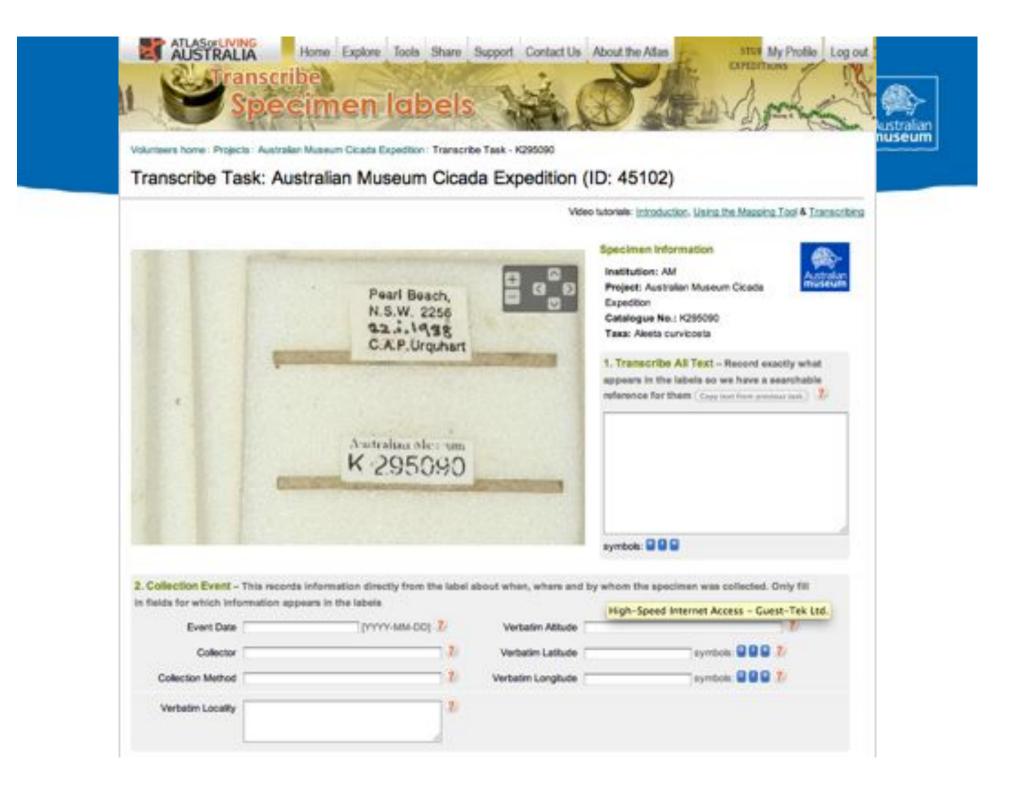

Mirro Pirode Inches and --- (75,56,5811)

Showing location of records transcribed to date

| Event Date                                   | IVYYY-MM-DDJ 3                  | <b>X</b> 3     | Verbatim Atitude               |                       | 2           |
|----------------------------------------------|---------------------------------|----------------|--------------------------------|-----------------------|-------------|
| Collector                                    |                                 | D I            | Verbalin Latitude              | symbols               | 000 2       |
| Collection Method                            |                                 | 7. W           | vrbatim Longitude              | symbola               | 0007        |
| Verbalim Locality                            |                                 | D              |                                |                       |             |
| terpreted Location (Ove mapp                 | ing tool) - Use the mapping too | oi before atte | impting to enter values ma     | nually                |             |
| Locally                                      |                                 |                | State/Territory                | 1                     |             |
| Decimal Latitude                             |                                 |                | Country                        |                       | 1           |
| Decimal Longitude                            |                                 | Coord          | Inste Uncertainty<br>In Meters | I 2                   |             |
| entification - If a label contain<br>on      | information on the name of      | the organise   | n then record the name an      | d associated informet | ion in this |
| and the second second second second second   |                                 | 2              | Authorship                     |                       | 1           |
| Scientific Name Aleeta curvica               | 1918 -                          |                |                                |                       |             |
| Scientific Name Alerta curvice<br>Identifier |                                 | 2              | Date identified                | 2000                  | MM-DOI 2    |
|                                              |                                 | D              | Date Identified                | print                 | MM-CC; 2    |
| Identifier                                   |                                 |                |                                | print                 | MM-OCI D    |
| Identifier                                   | 1                               |                |                                | - prove               | MM-OCI 2    |