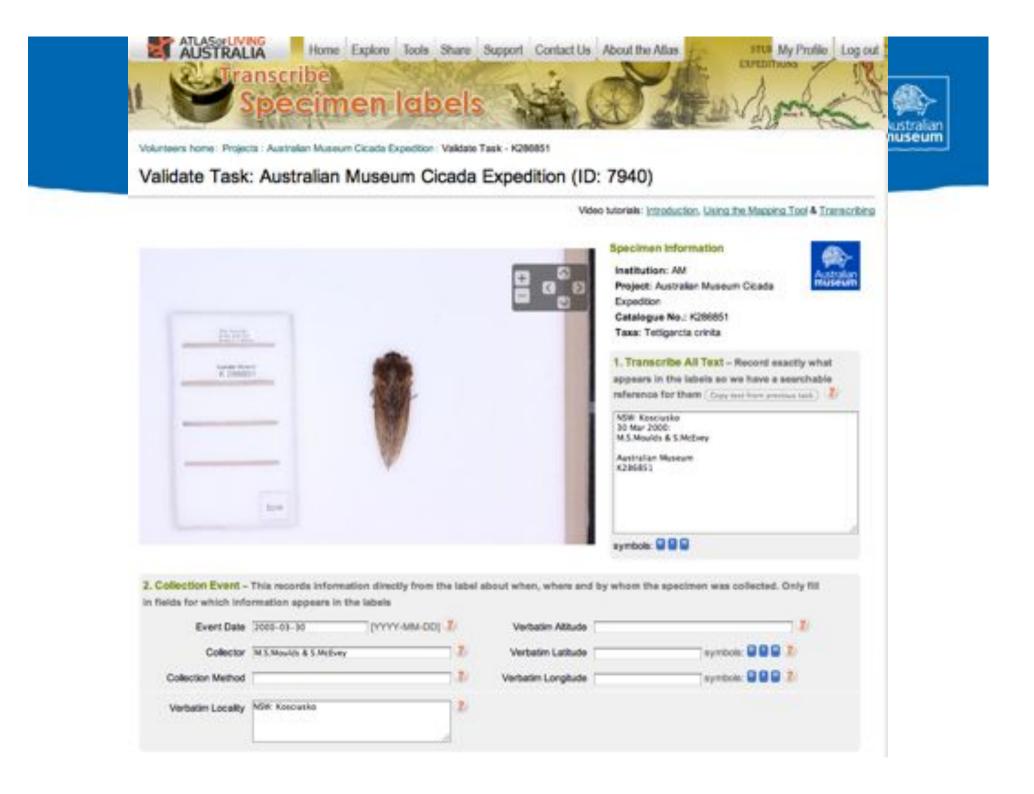

#### Welcome to the Australian Museum Cicada Expedition

Join the Goads Transcription Expedition Team and help us capture information from cloads specimens up to 100 years old. You will be helping us unlock information that has been hidden away in the Museum's insect collection but now will be swallable worldwide through websites like the <u>Allas of Comp Australia</u>. Watch the video tutonais: <u>Introduction</u>, <u>Using the Mageing Tool & Transcripting</u>.

| Event Dava                                   | 3000-03-90                 | DAXA-WIN-DDI           | Verbatim Althude                    |                   | - Dates                  | 21  |
|----------------------------------------------|----------------------------|------------------------|-------------------------------------|-------------------|--------------------------|-----|
| Collector                                    | M.S.Moulds & S.McEvey      | 2                      | Verbetim Latitude                   |                   | ayribols: B B B 3        | N.  |
| Collection Method                            | -                          |                        | Verbatim Longitude                  |                   | symbols: D D D 1         | 6   |
| Verbalim Locality                            | NSW Kosciesko              | 2                      |                                     |                   |                          |     |
| Interpreted Locat                            | ion (Los mapping tool) - U | se the mapping tool be | fore attempting to enter            | values manually   |                          |     |
| Locally                                      | Koscieszko                 |                        | State/Territory                     | New South Walks   | 1                        |     |
| Decimal Latitude                             | -36.45                     |                        | Country                             | (Australia        |                          | Ð   |
| Decimal Longitude                            | 148.16                     |                        | Coordinate Uncertainty<br>In Meters | (3888) p 2        |                          |     |
| Identification - If a                        | label contains informati   | on oo the name of the  | organiam then record th             | e name and essoci | ated information in this |     |
| ction                                        |                            |                        |                                     |                   |                          | 125 |
|                                              | Tettigancia crimita        | 2                      | Authorship                          |                   |                          | 2/  |
|                                              | 10000                      | 2                      | Authorship<br>Date identified       |                   | [PYYY-MM-DD] ]           |     |
| Scientific Name                              |                            |                        |                                     |                   | DAAA WAY DO              |     |
| Scientific Name<br>Identifier<br>Type Status |                            | 2                      | Date identified                     |                   | [mmm.mm.dp]              |     |