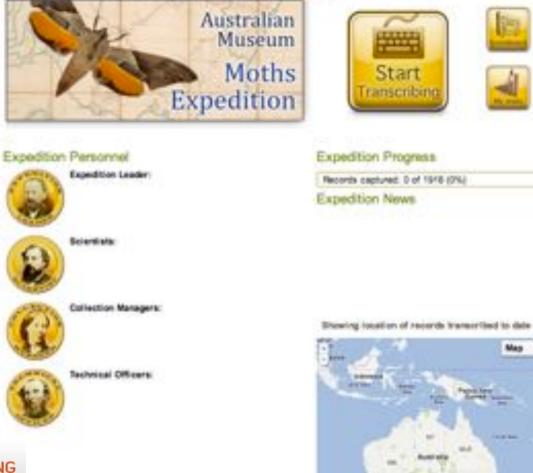

#### Welcome to the Australian Museum Hawk Moth Expedition

cimen labels

Join the Hawk Moth Transcription Expedition Team and help us capture information from Hawk Moth specimens up to 100 years old. You will be helping us unlock information that has been hidden away in the Museum's insect collection but now will be available worldwide through websites like the <u>Alias of Uning Australia</u>. Watch the video tutorials: <u>Introduction</u>, <u>Using the Mepping Tool & Transcripting</u>.

#### Expedition Personnel

Expedition Leader: Deboteh. Cox. (\$15)

Scientiste: Jan Richertson (228). Lalis Mentacherica (221). Ban Lavatt (2014). Savia Goudey (1245). Misa Bernett (72). Hernett Hilbert (2015). Enderlick Michtle (201). Meh. Woolston (201)

#### Expedition Progress

#### Records casture: 2166 of 2216 (MIN) Expedition News