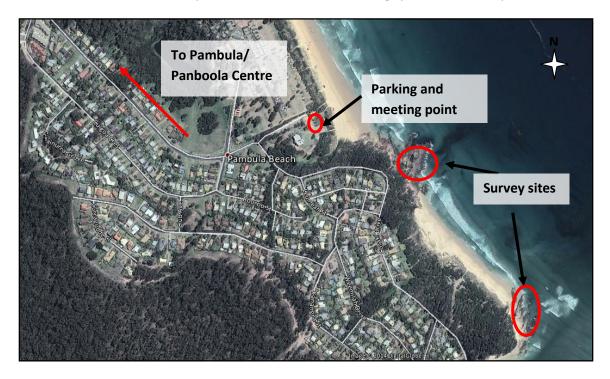

### Pambula Beach

Survey: Climatewatch shore survey and tideline walk

After registering for the survey at the Panboola Wetland centre, head east along Bullara Street. This street will then change into Pambula Beach Road which you will follow all the way to the beach

(takes approximately 5 minutes to get to Pambula Beach from the Panboola Wetland Centre). At the end of the street will be a car park and this will be the meeting spot for the survey.