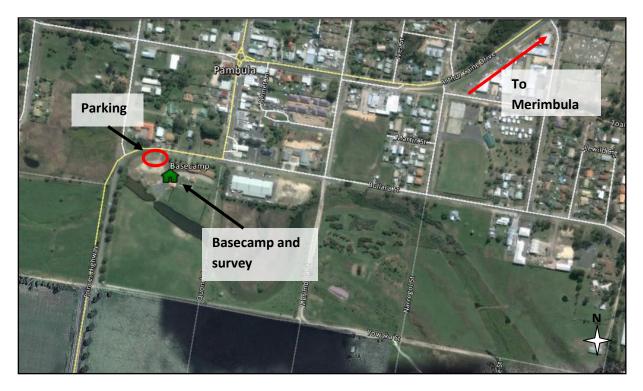

#### Panboola Basecamp

Survey registration and meet up point for surveys.

Panboola Wetlands is located on Bullara Street, Pambula. If driving to the event from the north, follow the Princes Highway all the way to Pambula. At the roundabout take the 2<sup>nd</sup> exit back onto the Princes Highway. You will then come to a T-intersection where you will take a right turn onto Bullara Street. Drive about 50m and then take a left into the Panboola Wetland Centre. There will be signs out the front and spots to park your car. If you are driving from the South, follow the Princes highway towards Pambula. As you arrive at the outskirts of Pambula, you will follow a right hand turn onto Bullara Street. At the completion of the turn you will see Panboola Wetland Centre on your right. The Panboola Bioblitz survey registration marquee will be set up adjacent to the Panboola Wetland Centre.