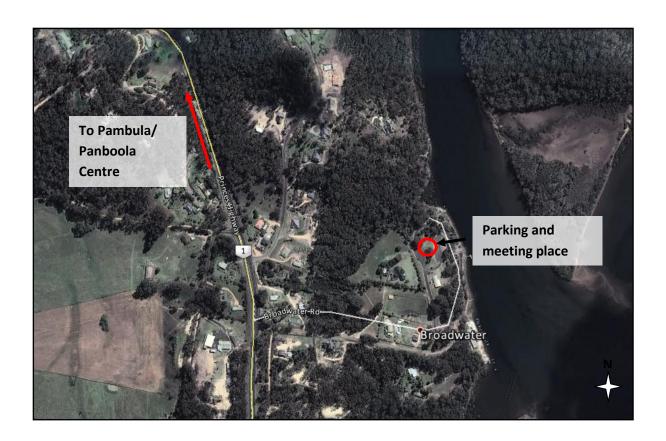

#### **Broadwater**

Surveys: Pambula Estuary Canoe, Oyster Bag search

Broadwater is located 5-10 minutes south of Pambula and the Panboola Wetland Centre. After registering at the Panboola Wetland Centre, head south on the Princess highway for approximately 5km. Broadwater Rd will then appear on your left hand side, after taking the left hand turn onto Broadwater Rd, follow the road down and to you left where you will find a number of car parks and the Broadwater Oyster lease. Survey leaders will be there to meet you.